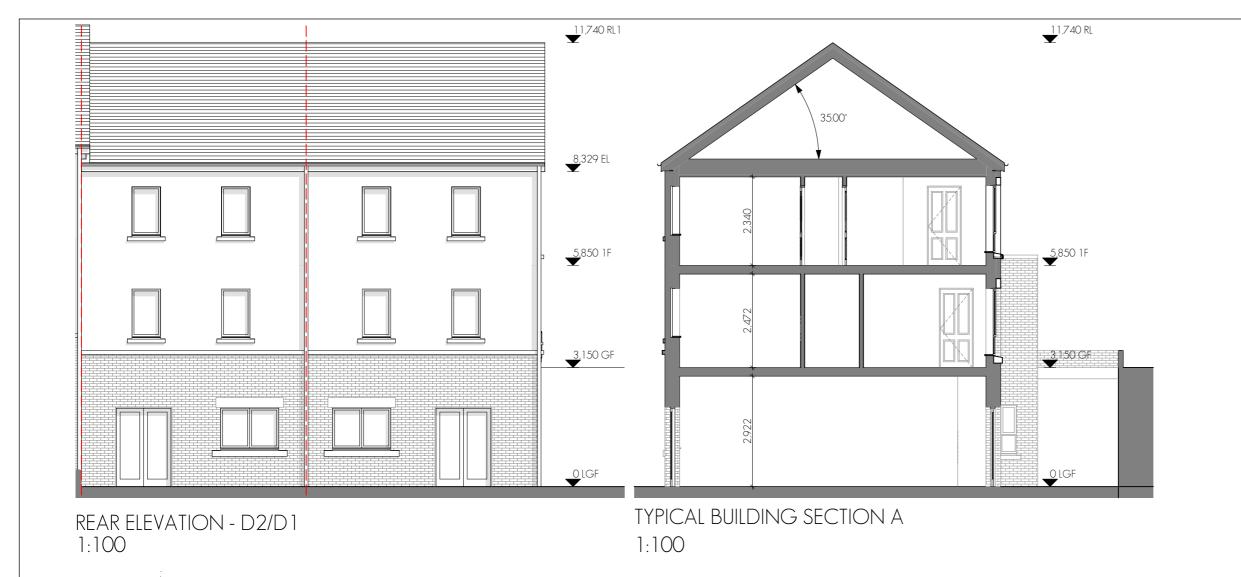

external opes/ expressed lintels over external opes, where indicated, to be reconstituted stone (light cream limestone or granite effect) or render

NOTES ON FINISHES:

similar approved.

JOINERY: all windows and doors, frames and leaves, to be aluminium powder-coated to approved colour or uPVC. Obscure glazing where indicated to sensitive windows.

ROOF: to be finished in slate or concrete roof tiles in selected colour or

WALLS: selected clay brickwork, where indicated, otherwise painted sand / cement render or self-coloured render. Expressed bands around

RAINWATER GOODS: gutters, downpipes, and fixings to be uPVC or aluminium powder coated to selected colour to match roof slates

House Type D1 3 Storey - 4 Bedroom
End of Terrace
142.3sqm / 1531sqft
House Type D2 3 Storey - 4 Bedroom
Mid Terrace
142.3sqm / 1531sqft