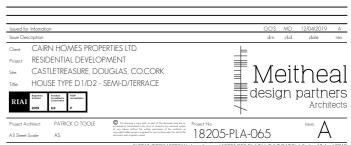

ROOF: to be finished in slate or concrete roof tiles in selected colour or

WALLS: selected clay brickwork, where indicated, otherwise painted sand / cement render or self-coloured render. Expressed bands around